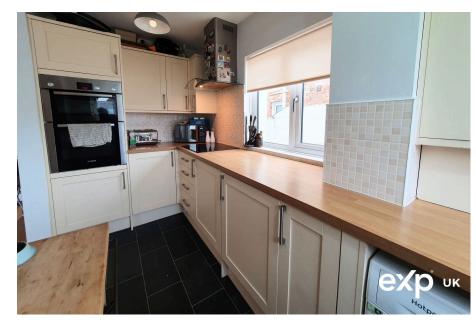

- · Kitchen / Diner
- Ground Floor Cloakroom
- · Double Glazing & Central Heating
- HAVE YOU WATCHED THE VIDEO TOUR YET? Click the "virtual tour" button to watch the video!
- To view please call and quote Property Ref: 957965

▲ Looking for a spacious, family-friendly home near the coast with no forward chain? Click the Virtual Tour button to watch the internal video. This lovely three bedroom property in Poole could be just what you're after! Plenty of space for the family to spread out. Lounge & Separate Dining Room − Perfect for relaxing or entertaining guests. Open-Plan Kitchen − Modern, light-filled space that flows straight out to the rear garden. South-Facing Garden − A sunny spot to enjoy all year round. Move in hassle-free and make this home your own!